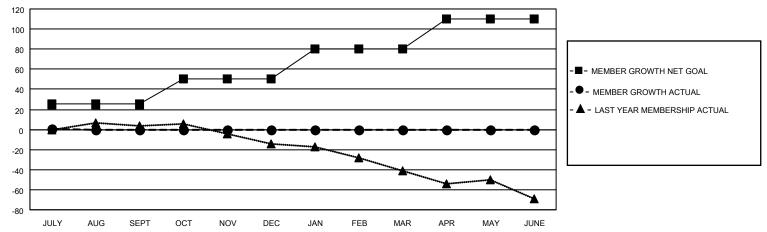

#### GOALS AND ACTUAL MEMBERS CUMULATIVE

| DROPPED CLUBS: 0 |   | 7 CLUBS OF 54 ADDED 1 OR<br>MORE NEW MEMBERS | GENDER DISTRIBUTION             |                                |  |
|------------------|---|----------------------------------------------|---------------------------------|--------------------------------|--|
|                  |   | WORE NEW MEMBERS                             | MALE<br>FEMALE                  | 1,000 (68.49%)<br>459 (31.44%) |  |
| DROPPED MEMBERS  |   |                                              | NON BINARY PREFER NOT TO ANSWER | 1 (0.07%)<br>0 (0.00%)         |  |
| DECEASED         | 1 |                                              | THE EKINOT TO ANOWER            | 0 (0.0070)                     |  |
| CLUB CANCELLED   | 0 | CLICK HERE FOR CUMULATIVE                    | TOTAL FAMILY UNIT MEMBERS       | 138                            |  |
| OTHER            | 8 | MEMBERSHIP DATA                              |                                 |                                |  |
| TOTAL            | 9 |                                              | FAMILY MEMBERS PAYING HAI       | LF DUES 69                     |  |